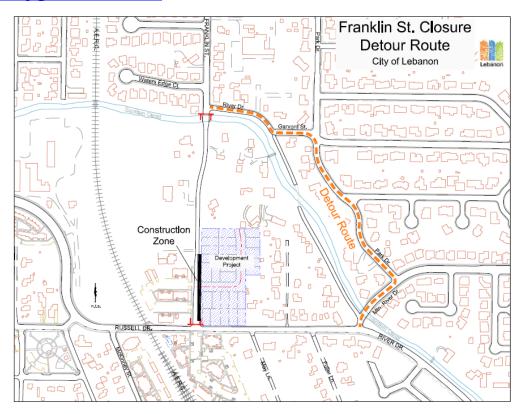

## NOTICE OF CONSTRUCTION

Beginning Monday, June 19<sup>th</sup>, Franklin Street will be closed to through traffic between River Road and Russell Drive. During the closure contractors will be installing utilities and road improvements for the newly approved Franklin Grove Subdivision. Construction is expected to last until September 1st.