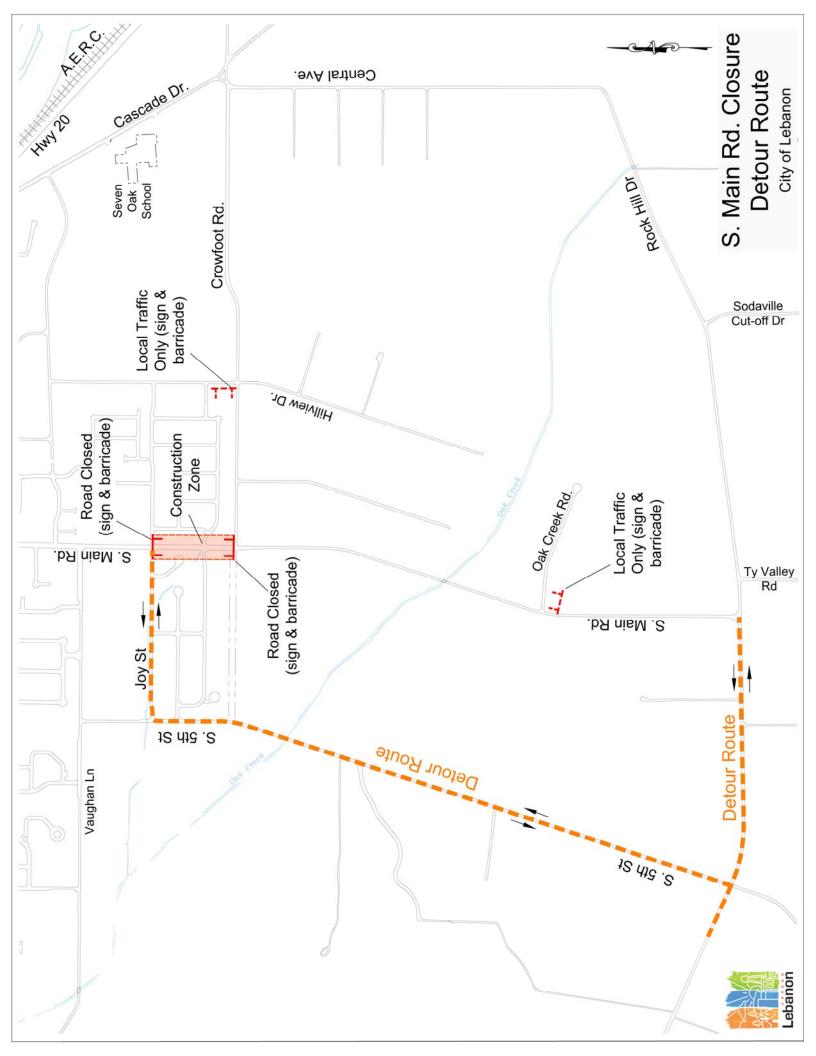

## NOTICE OF CONSTRUCTION AND ROAD CLOSURE

Beginning Monday, September 18<sup>th</sup>, Crowfoot Road will be closed to through traffic from South Main Road to View Lane/Hillview Lane as part of the next phase of the Westside Interceptor Project. This closure is anticipated to last until mid-December.

As part of this phase, South Main Road will be closed at Crowfoot Road beginning the week of September 18<sup>th</sup> to allow the contractor to install the sewer across South Main Road to the east. The intersection is expected to be closed for a at least week.

Residents are also encouraged to go the City of Lebanon website at <u>https://www.lebanonoregon.gov/gis</u> for continuous updates regarding construction location and current road closures.

We thank you in advance for your cooperation and patience as we continue construction of the project. If you have any questions or concerns regarding this project, please contact Engineering at 541-258-4923 or <u>engineering@lebanonoregon.gov</u>.